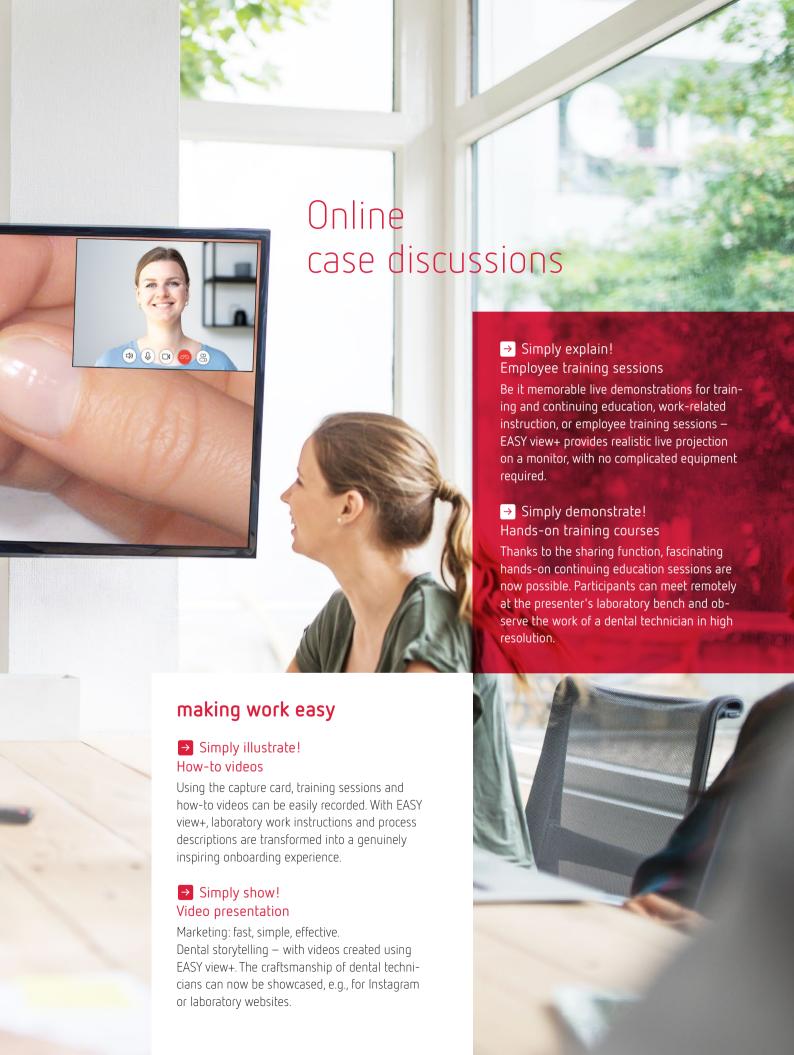

#### → Simply share! Sharing function

With the sharing function, a live feed of the work on the laboratory bench can be easily shared using a video conferencing system.

# The centerpiece: Everything in one place!

Make your daily work more convenient and efficient with the Renfert CONNECT app. Now you can control smart EASY view+ technology with its clever functions and access all relevant information at any time. You can get help quickly to configure your equipment: FAQs and support videos are available digitally where you need them — at your workbench via the mobile device.