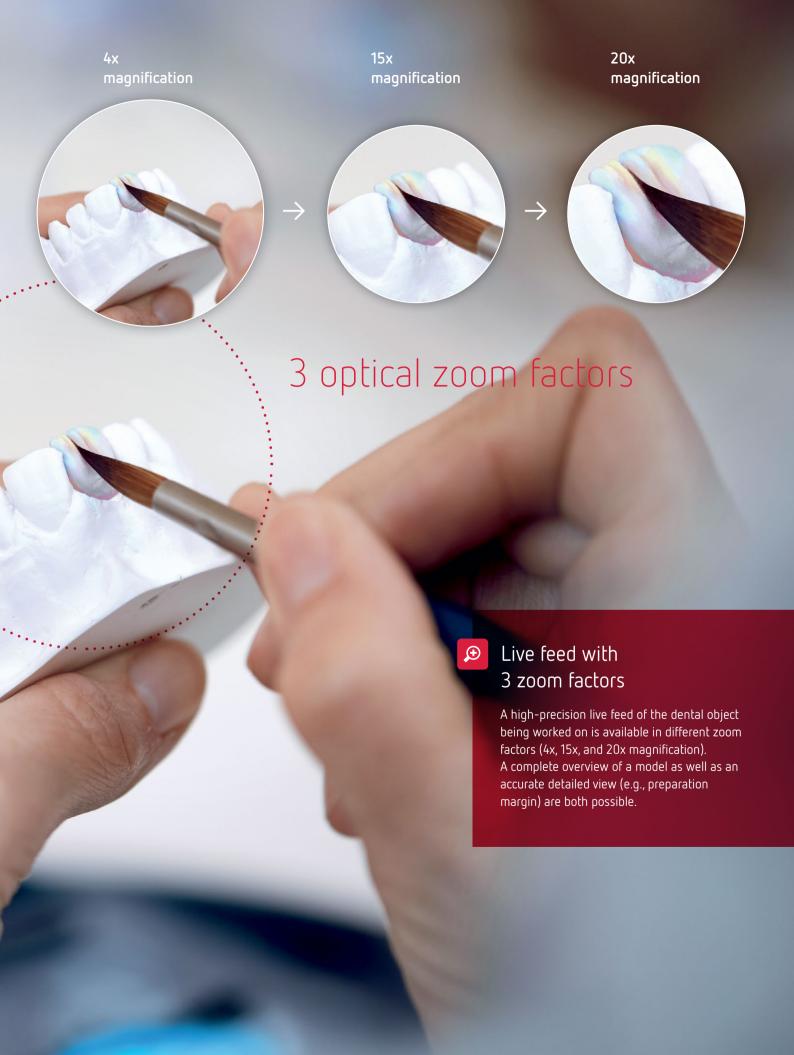

nter. It's easy — with EASY view+!



### High speed and high precision

# Always in the picture with EASY view+

EASY view+ helps dental laboratories save valuable time and optimize their workflows. This smart Dental Visual Communicator has incredible potential. After all, although words can explain a lot, a real, multidimensional image is far clearer and easier to understand.

SEEIT

### making work easy

### → Simply take a photo! Snapshot function

Thanks to the snapshot function, just one click is all you need for a crystal clear photo of a section of an image – no complicated dental photography equipment required.

#### → Simply share! Sharing function

With the sharing function, a live feed of the work on the laboratory bench can be easily shared using a video conferencing system.











### CONN

Easy to manage and synchronize

# The centerpiece: Everything in one place!

Make your daily work more convenient and efficient with the Renfert CONNECT app. Now you can control smart EASY view+ technology with its clever functions and access all relevant information at any time. You can get help quickly to configure your equipment: FAQs and support videos are available digitally where you need them — at your workbench via the mobile device.

## ECT IT

Renfert CONNECT SIMPLY. SMART.

### Simply archive — with the Renfert app!

In the Renfert CONNECT app, you can simply store photos in an image database. Sorting, labeling, archiving, and documenting — thanks to intuitive handling, all of this is child's play.



Renfert CONNECT is:
- Currently only available for iOS
- N