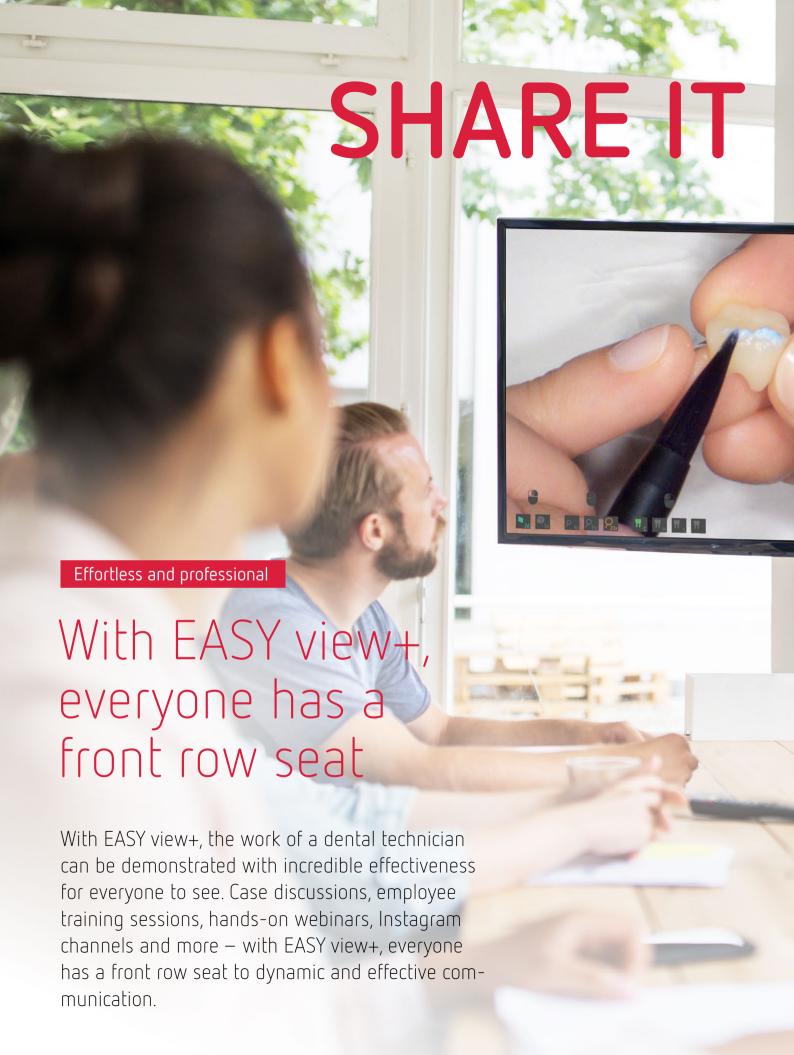

# Better communication means better results

EASYview+ takes communication in the dental laboratory to the next level. Thanks to this imaging system, communicating the work of a dental technician has never been easier. With a live stream of work in progress, you can be sure that all team members and colleagues are always in the picture, no matter where they are — at the dental office, dental laboratory, or the milling center. It's easy — with EASY view+!

# Always in the picture with EASY view+

EASY view+ helps dental laboratories save valuable time and optimize their workflows. This smart Dental Visual Communicator has incredible potential. After all, although words can explain a lot, a real, multidimensional image is far clearer and easier to understand.