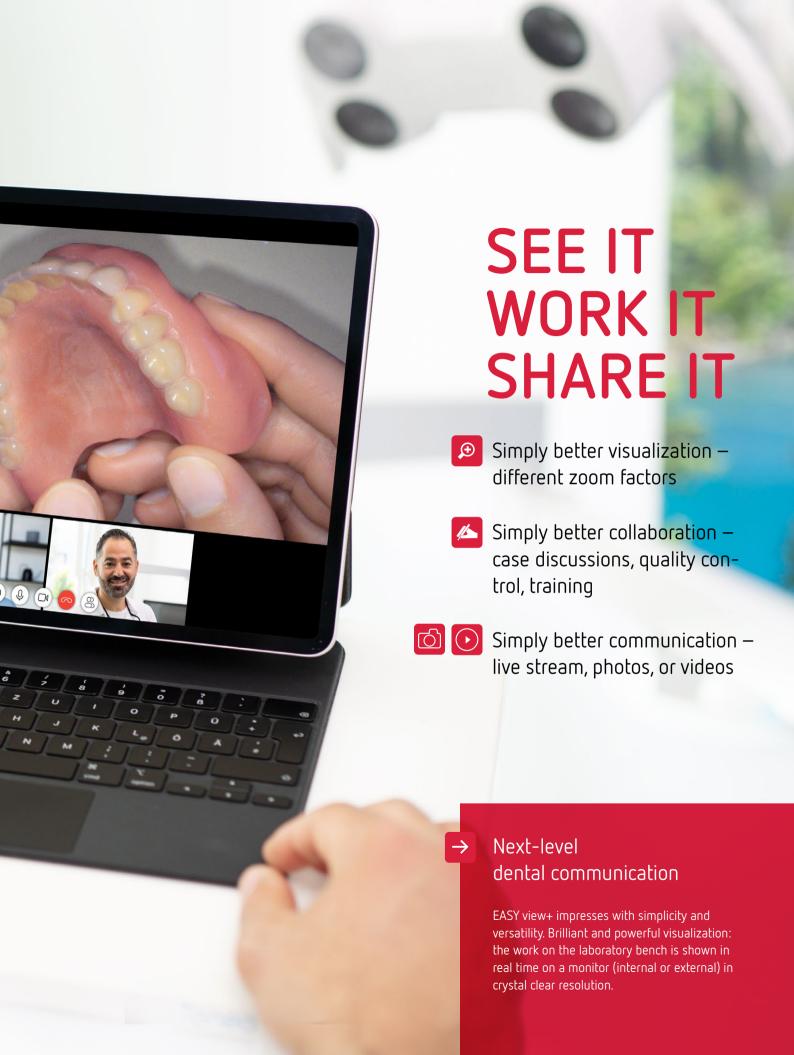

# Better communication means better results

EASYview+ takes communication in the dental laboratory to the next level. Thanks to this imaging system, communicating the work of a dental technician has never been easier. With a live stream of work in progress, you can be sure that all team members and colleagues are always in the picture, no matter where they are — at the dental office, dental laboratory, or the milling center. It's easy — with EASY view+!

# Always in the picture with EASY view+

EASY view+ helps dental laboratories save valuable time and optimize their workflows. This smart Dental Visual Communicator has incredible potential. After all, although words can explain a lot, a real, multidimensional image is far clearer and easier to understand.