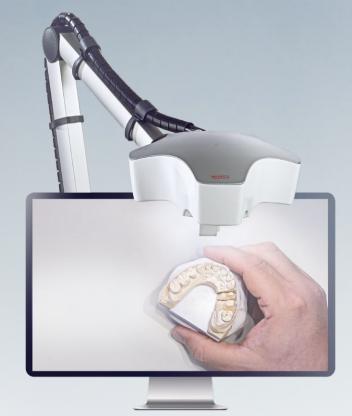

# Always in the picture with EASY view+

EASY view+ helps dental laboratories save valuable time and optimize their workflows. This smart Dental Visual Communicator has incredible potential. After all, although words can explain a lot, a real, multidimensional image is far clearer and easier to understand.

### → Simply take a photo! Snapshot function

Thanks to the snapshot function, just one click is all you need for a crystal clear photo of a section of an image – no complicated dental photography equipment required.

### EASY view+

### Dental Visual Communicator

- → Simply better visualization different zoom factors, perfect lighting, high depth of field
- → Simply better collaboration fabrication of dental restorations, preparation of work, quality control
- → Simply better communication live feed, case discussions, training, photos, or videos (e.g., for social media)