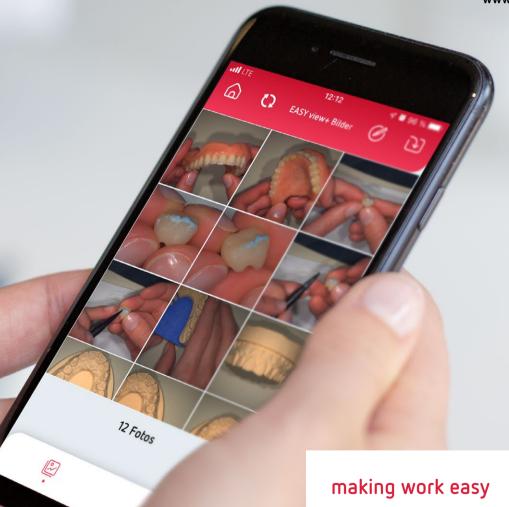

### Simply archive — with the Renfert app!

In the Renfert CONNECT app, you can simply store photos in an image database. Sorting, labeling, archiving, and documenting — thanks to intuitive handling, all of this is child's play.

#### **→** Simply synchronize!

The EASY view+ snapshot function is also a real bonus for the daily laboratory routine. With just one click, a photo can be created of the required image section and synchronized with a smartphone or tablet via the Renfert CONNECT app.