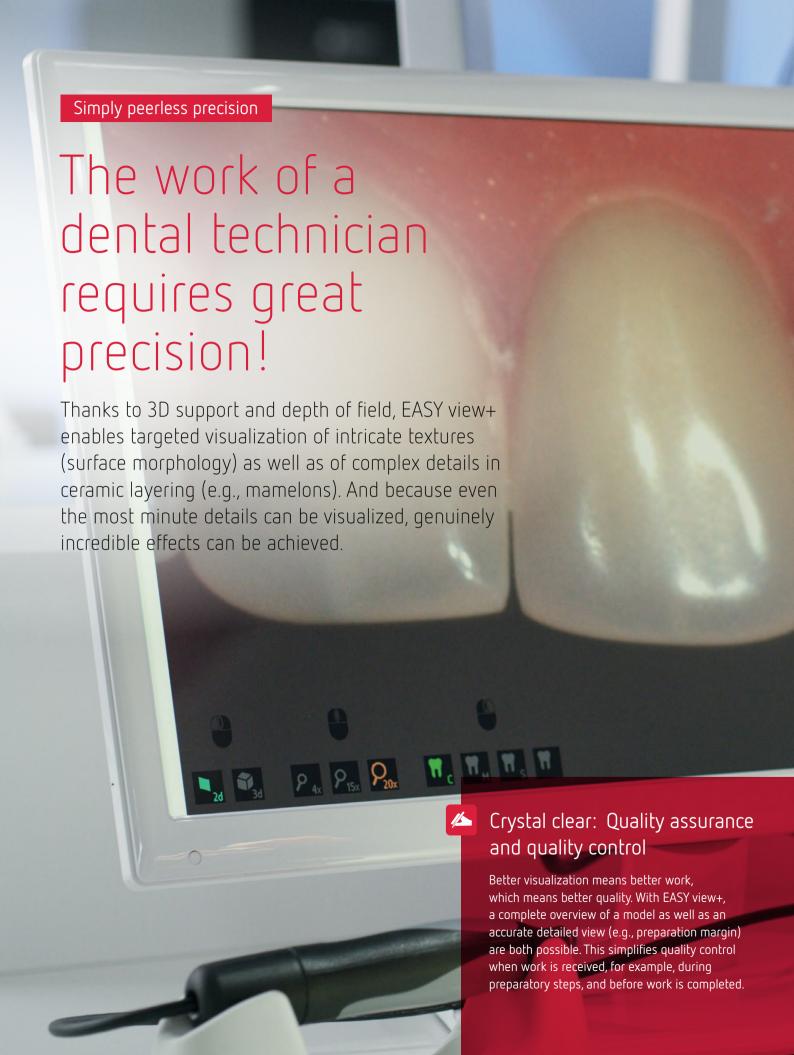

er. It's easy — with EASY view+!



### High speed and high precision

# Always in the picture with EASY view+

EASY view+ helps dental laboratories save valuable time and optimize their workflows. This smart Dental Visual Communicator has incredible potential. After all, although words can explain a lot, a real, multidimensional image is far clearer and easier to understand.

SEEIT

### making work easy

### → Simply take a photo! Snapshot function

Thanks to the snapshot function, just one click is all you need for a crystal clear photo of a section of an image – no complicated dental photography equipment required.

#### → Simply share! Sharing function

With the sharing function, a live feed of the work on the laboratory bench can be easily shared using a video conferencing system.











### CONN

Easy to manage and synchronize

# The centerpiece: Everything in one place!

Make your daily work more convenient and efficient with the Renfert CONNECT app. Now you can control smart EASY view+ technology with its clever functions and access all relevant information at any time. You can get help quickly to configure your equipment: FAQs and support videos are available digitally where you need them — at your workbench via the mobile device.

## ECT IT

Renfert CONNECT SIMPLY. SMART.

### Simply archive — with the Renfert app!

In the Renfert CONNECT app, you can simply store photos in an image database. Sorting, labeling, archiving, and documenting — thanks to intuitive handling, all of this is child's play.



Renfert CONNECT is:
- Currently only available for iOS
- Not