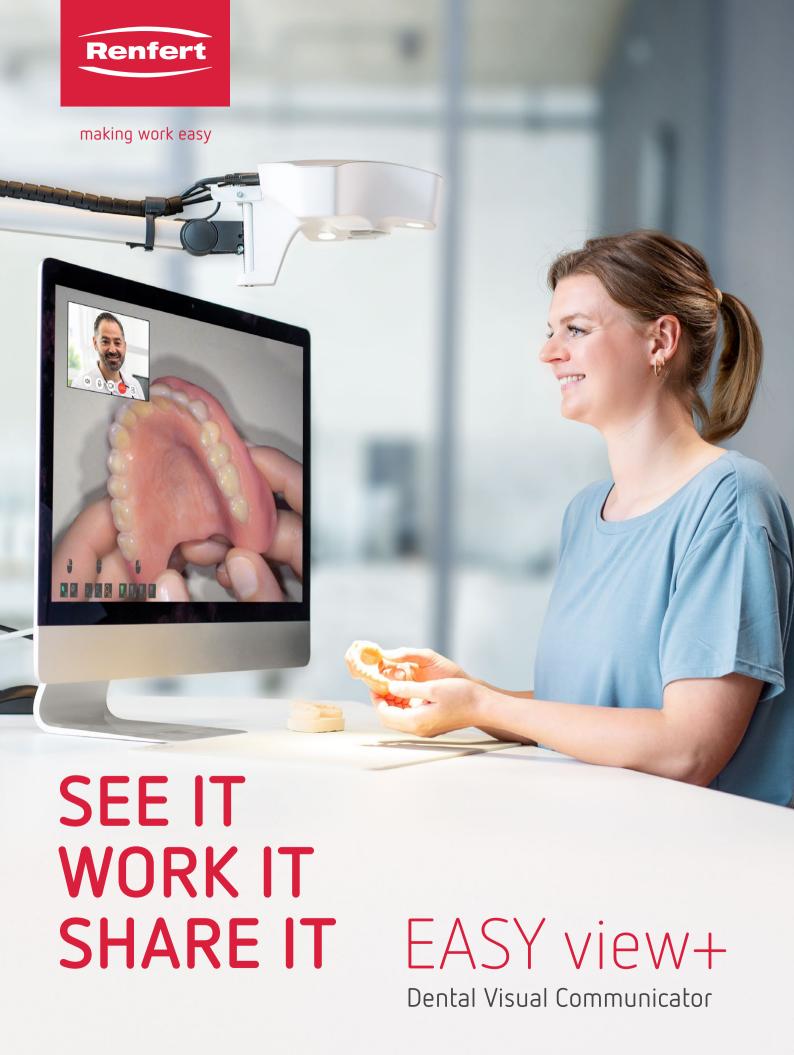

Peerless and powerful visualization

# Better communication means better results

EASYview+ takes communication in the dental laboratory to the next level. Thanks to this imaging system, communicating the work of a dental technician has never been easier. With a live stream of work in progress, you can be sure that all team members and colleagues are always in the picture, no matter where they are — at the dental office, dental laboratory, or the milling center. It's easy — with EASY view+!



### High speed and high precision

# Always in the picture with EASY view+

EASY view+ helps dental laboratories save valuable time and optimize their workflows. This smart Dental Visual Communicator has incredible potential. After all, although words can explain a lot, a real, multidimensional ima