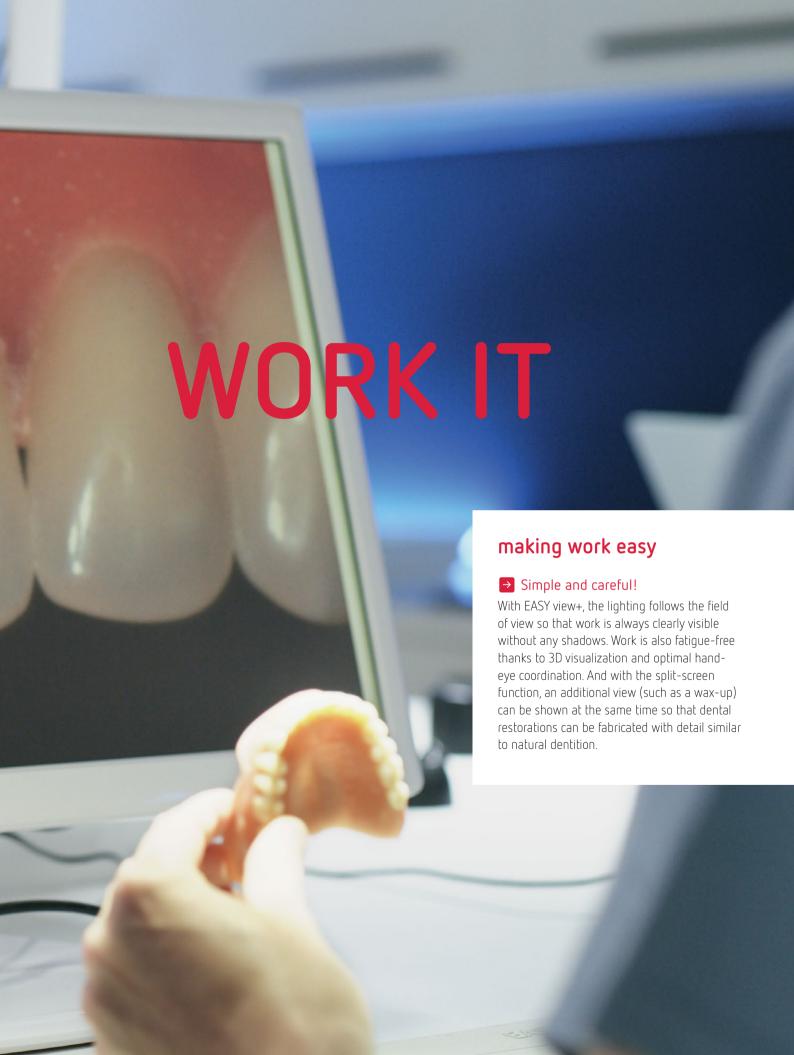

### making work easy

### → Simply take a photo! Snapshot function

Thanks to the snapshot function, just one click is all you need for a crystal clear photo of a section of an image – no complicated dental photography equipment required.